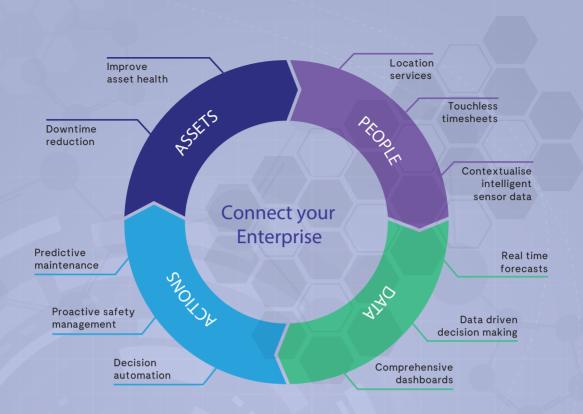

## Connect your Enterprise

Ensure your business is Industry 4.0 ready, enabled with the latest cloud technology.

Use TOKN Sense to transform, enrich & analyse IoT Sensor Data, driving key business outcomes.

Use sensor data to drive real time decision making and proactive actions to improve asset health, cash flow, safety and more.