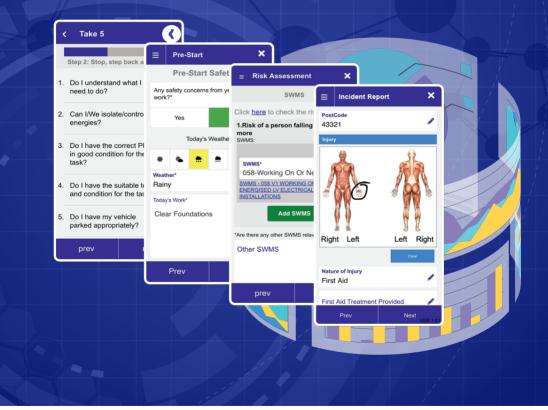

## FieldSafe Safety Suite:

- Vehicle Inspection Assessment
- Risk Assessment
- Take 5
- Hazard/Incident Report
- Pre-Start Assessment
- Digital SWMS

## **Optional Extras:**

- Electrical Installation Testing
- Fatigue Management Assessment
- Field Leadership
- Job Hazard Anlaysis
- Broadcast Messaging
- Site Diary
- Safe Act Observations

The FieldSafe Safety Suite allows you to complete all your safety documentation from the palm of your hand, on your own device – anywhere, anytime. Utilise the intelligent software to prevent an incident before it happens with alerts of potential risks to your workers on site. Track reporting of all critical safety interactions, allowing you to review your data should something go wrong. All safety interactions are stored on the TOKN Cloud Platform and can be accessed from anywhere, ensuring you are always compliant.

Report incidents, audit processes and access procedure guides in the field. The FieldSafe Safety Suite extends your safe system of work with real-time workplace safety apps, from the palm of your hand.