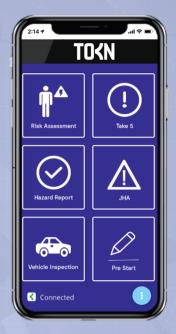

## FieldSafe Safety Suite:

- Vehicle Inspection Assessment
- Risk Assessment
- Take 5
- Hazard/Incident Report
- Pre-Start Assessment
- Digital SWMS

## **Optional Extras:**

- Electrical Installation Testing
- Fatigue Management Assessment
- Field Leadership
- Job Hazard Anlaysis
- Broadcast Messaging
- Site Diary
- Safe Act Observations

The FieldSafe Safety Suite allows you to complete all your safety documentation from the palm of your hand, on your own device – anywhere, anytime. Utilise the intelligent software to prevent an incident before it happens with alerts of potential risks to your workers on site. Track reporting of all critical safety interactions, allowing you to review your data should something go wrong. All safety interactions are stored on the TOKN Cloud Platform and can be accessed from anywhere, ensuring you are always compliant.

Report incidents, audit processes and access procedure guides in the field. The FieldSafe Safety Suite extends your safe system of work with real-time workplace safety apps, from the palm of your hand.