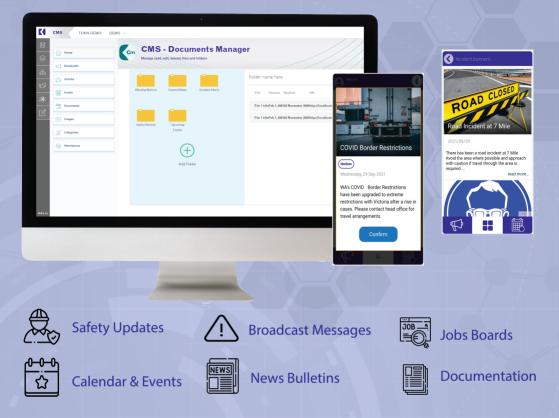

## **Content Management System**

The TOKN Content Management System allows for the creation and publication of content through a central, easy-to-use system. The CMS connects and engages your workforce by distributing information through the TOKN Mobility Client App, replacing the need for intranets or portals for workers on the go.